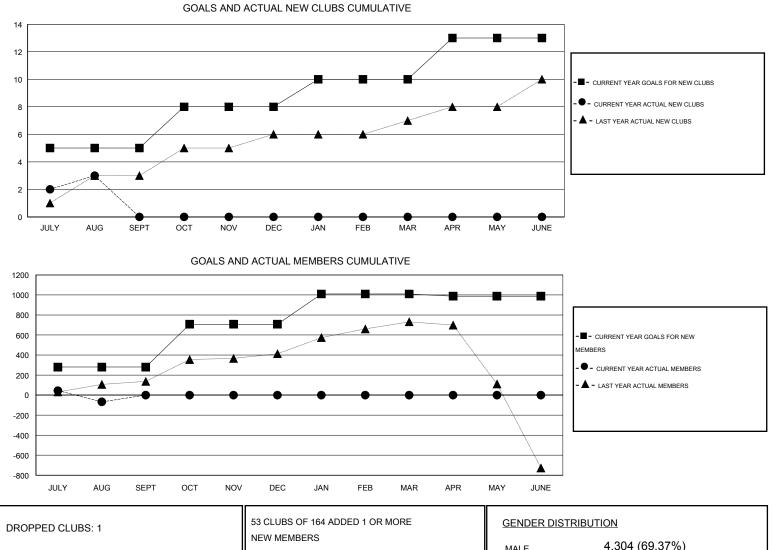

## **ER GURUNATHAN** GMT:

| LOCATION INDIA |
|----------------|
|----------------|

 $\mathsf{GMT} \; \mathsf{CA} \; \mathbf{6}$ Clubs Members RESULTS FOR 2015-2016 RESULTS FOR 2015-2016 NEW CLUB NEW CLUBS DROPPED NET NEW MEMBER CHARTER AND DROPPED NET QUARTER QUARTER GOAL CLUBS GAIN/LOSS GOAL NEW MEMBERS MEMBERS GAIN/LOSS ADDED 5 3 1 2 280 283 350 -67 JULY/AUG/SEPT JULY/AUG/SEPT 3 0 0 0 428 0 0 0 OCT/NOV/DEC OCT/NOV/DEC 2 0 0 0 302 0 0 0 JAN/FEB/MAR JAN/FEB/MAR 3 0 0 0 -22 0 0 0 APR/MAY/JUNE APR/MAY/JUNE